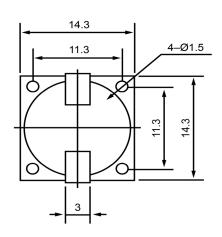

## **BOTTOM VIEW**

| Specifications        |               |       | Notes                                              |                  | Revision History |                           |            |            |             |            |
|-----------------------|---------------|-------|----------------------------------------------------|------------------|------------------|---------------------------|------------|------------|-------------|------------|
| Description           | Value         | Unit  | Notes                                              |                  | Version          | Description               |            | Date       | Approved    |            |
| Technology            | Piezo         |       | 1) All dimensions are in mm unless otherwise noted |                  | 1                | Released from Engineering |            |            | 10/21/2013  | J.S        |
| Resonant Frequency    | 3,300         | (Hz)  | 2) All parts meet RoHS                             |                  |                  |                           |            |            |             |            |
| Rated Voltage         | 5             | (V)   |                                                    |                  |                  |                           |            |            |             |            |
| SPL @ 10cm            | 80            | (dBA) |                                                    |                  |                  |                           |            |            |             |            |
| Capacitance           | 15,000        | (pF)  |                                                    |                  |                  |                           |            |            |             |            |
| Mount Type            | Surface Mount |       |                                                    |                  |                  |                           |            |            |             |            |
| Voltage Range         | 1~20          | (V)   |                                                    |                  |                  |                           |            |            |             |            |
| Max Rated Current     | 5             | (mA)  |                                                    |                  |                  |                           |            |            |             |            |
| Housing Material      | PPS           |       |                                                    |                  | Drawn by         | Date                      | Checked by | Date       | Approved by | Date       |
| Operating Temperature | -20 ~ +70     | °C    |                                                    |                  | A.B.             | 10/21/2013                | C.E.       | 10/21/2013 | J.S         | 10/21/2013 |
| Storage Temperature   | -20 ~ +70     | °C    |                                                    | Piezo Transducer |                  | TP143305-1                |            |            |             |            |
| Weight                | 2             | (g)   | DB UNLIMITED                                       | riezo iransuucei |                  | 15142202-1                |            |            |             |            |