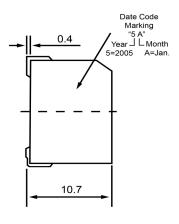

## **TOP VIEW**



## SIDE VIEW



## **BOTTOM VIEW**



| Specifications        |               |       | Notes                                              |                  | Revision History |                           |            |            |             |            |
|-----------------------|---------------|-------|----------------------------------------------------|------------------|------------------|---------------------------|------------|------------|-------------|------------|
| Description           | Value         | Unit  | Notes                                              |                  | Version          | Description               |            | Date       | Approved    |            |
| Technology            | Piezo         |       | 1) All dimensions are in mm unless otherwise noted |