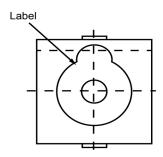

## **TOP VIEW**

## SIDE VIEW

## **BOTTOM VIEW**

| Specifications        |               |       | Notes                                              |                  | Revision History |                           |            |            |             |            |
|-----------------------|---------------|-------|----------------------------------------------------|------------------|------------------|---------------------------|------------|------------|-------------|------------|
| Description           | Value         | Unit  | Notes                                              |                  | Version          | Description               |            | Date       | Approved    |            |
| Technology            | Piezo         |       | 1) All dimensions are in mm unless otherwise noted |                  | 1                | Released from Engineering |            |            | 10/21/2013  | J.S        |
| Resonant Frequency    | 3,300         | (Hz)  | 2) All parts meet RoHS                             |                  |                  |                           |            |            |             |            |
| Rated Voltage         | 5             | (V)   |                                                    |                  |                  |                           |            |            |             |            |
| SPL @ 10cm            | 80            | (dBA) |                                                    |                  |                  |                           |            |            |             |            |
| Capacitance           | 15,000        | (pF)  |                                                    |                  |                  |                           |            |            |             |            |
| Mount Type            | Surface Mount |       |                                                    |                  |                  |                           |            |            |             |            |
| Voltage Range         | 1~20          | (V)   |                                                    |                  |                  |                           |            |            |             |            |
| Max Rated Current     | 5             | (mA)  |                                                    |                  |                  |                           |            |            |             |            |
| Housing Material      | PPS           |       |                                                    |                  | Drawn by         | Date                      | Checked by | Date       | Approved by | Date       |
| Operating Temperature | -20 ~ +70     | °C    |                                                    |                  | A.B.             | 10/21/2013                | C.E.       | 10/21/2013 | J.S         | 10/21/2013 |
| Storage Temperature   | -20 ~ +70     | °C    |                                                    | Piezo Transducer |                  | TP143305-1                |            |            |             |            |
| Weight                | 2             | (g)   | DB UNLIMITED                                       | riezo iransuucei |                  | 15142202-1                |            |            |             |            |